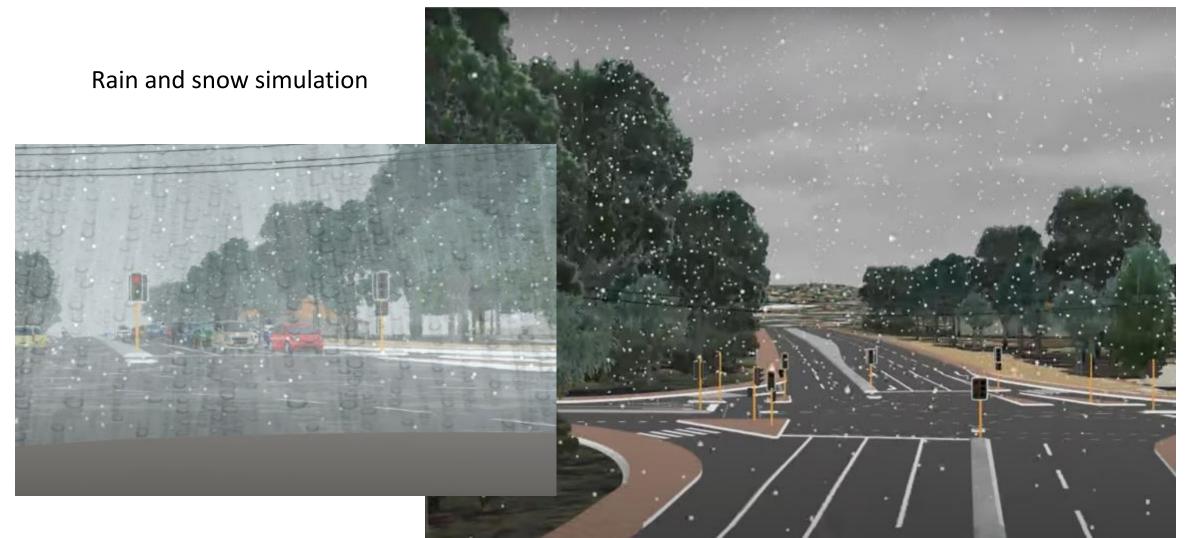

Unique features in UC-Win/Road:

Unique features in UC-Win/Road:

Fog simulation

Simulation during disaster —when traffic lights are broken

Simulation when there is an obstacle on the road (car/branch)

Natural disaster, construction site accident