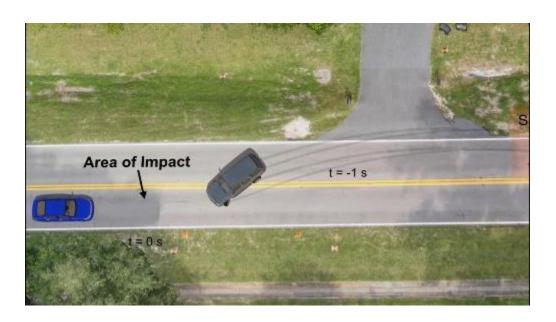

Create Window Help
| Create Window Help
| Create Window Help
| Create Window Help
| Create Window Help
| Create Window Help
| Create Window Help
| Create Window Help
| Create Window Help
| Create Window Help
| Create Window Help
| Create Window Help
| Create Window Help
| Create Window Help
| Create Window Help
| Create Window Help
| Create Window Help
| Create Window Help
| Create Window Help
| Create Window Help
| Create Window Help
| Create Window Help
| Create Window Help
| Create Window Help
| Create Window Help
| Create Window Help
| Create Window Help
| Create Window Help
| Create Window Help
| Crea

https://www.vcrashusa.com/home

http://draw.accidentsketch.com/

#### 3D simulation software features:

Build surface from point-cloud or photogrammetry ADD Labels (text or HUD):







#### Google maps auto import tool



#### google terrain import tool





\*\*videos removed

Rigid body collision simulation- for car, motorcycle and pedestrians







Unique features in UC-Win/Road:



Unique features in UC-Win/Road:

Full VR – no need to render



Unique features in UC-Win/Road:



Unique features in UC-Win/Road:

Fog simulation



Simulation during disaster —when traffic lights are broken

Simulation when there is an obstacle on the road (car/branch)

Natural disaster, construction site accident





\*\*video removed