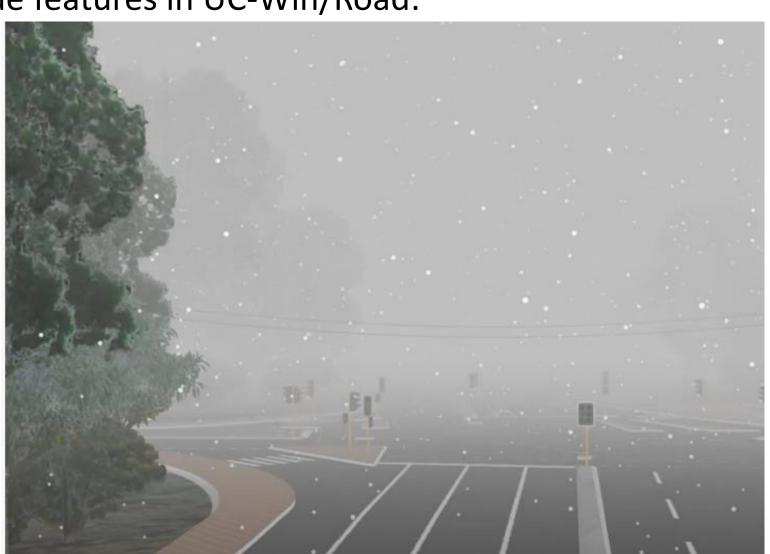

Unique features in UC-Win/Road:

Unique features in UC-Win/Road:

Fog simulation

Simulation during disaster —when traffic lights are broken

Simulation when there is an obstacle on the road (car/branch)

Natural disaster, construction site accident