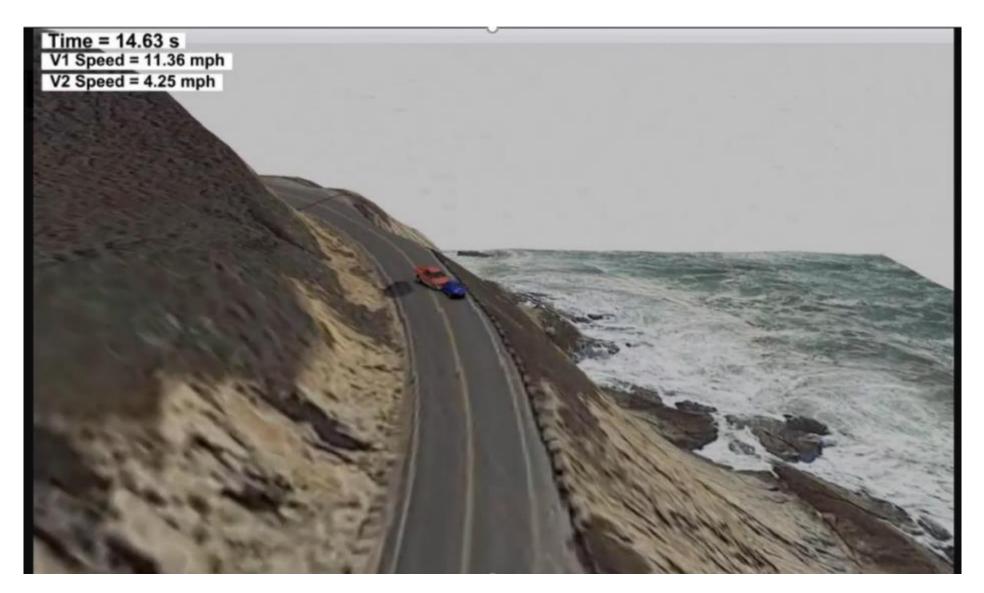

#### 3D simulation software features:

Build surface from point-cloud or photogrammetry ADD Labels (text or HUD):

#### google terrain import tool

\*\*videos removed

Rigid body collision simulation- for car, motorcycle and pedestrians

Unique features in UC-Win/Road:

Unique features in UC-Win/Road:

Full VR – no need to render