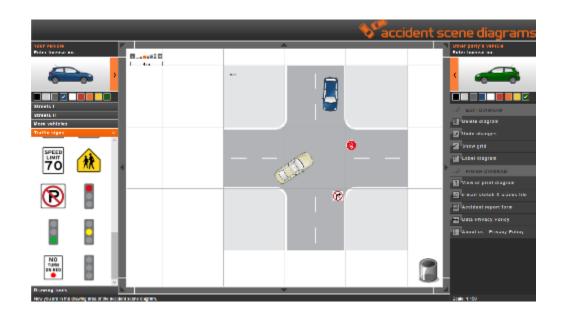

#### 2D diagram software

https://www.vcrashusa.com/home

http://draw.accidentsketch.com/