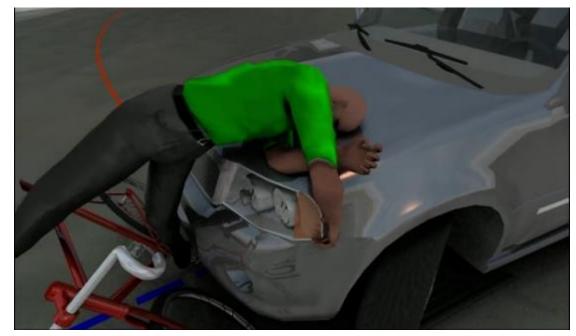

#### google terrain import tool

\*\*videos removed

Rigid body collision simulation- for car, motorcycle and pedestrians

Unique features in UC-Win/Road:

Unique features in UC-Win/Road:

Full VR – no need to render