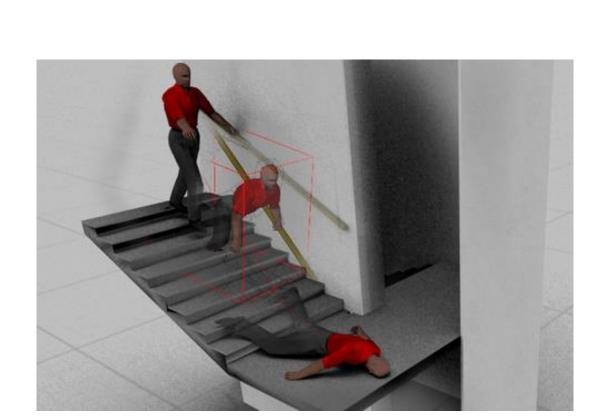

#### google terrain import tool

\*\*videos removed

Rigid body collision simulation- for car, motorcycle and pedestrians

Unique features in UC-Win/Road:

Unique features in UC-Win/Road:

Full VR – no need to render