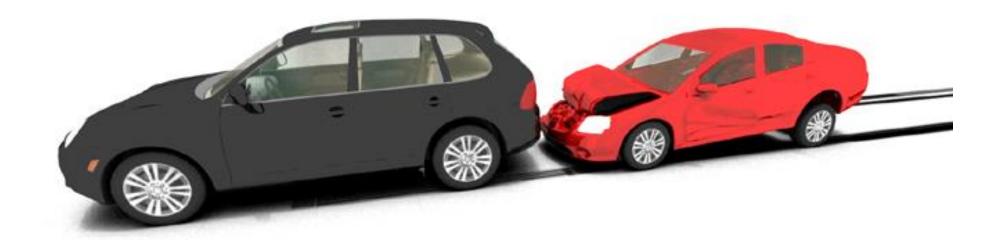

#### google terrain import tool

\*\*videos removed

Rigid body collision simulation- for car, motorcycle and pedestrians

Unique features in UC-Win/Road:

Unique features in UC-Win/Road:

Full VR – no need to render