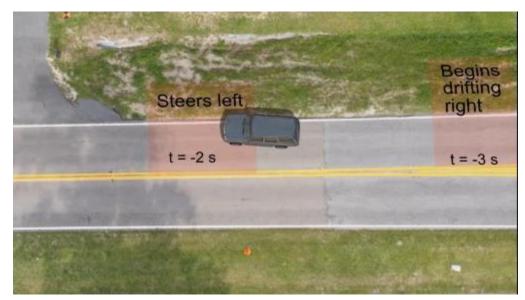

#### google terrain import tool

\*\*videos removed

Rigid body collision simulation- for car, motorcycle and pedestrians

Unique features in UC-Win/Road:

Unique features in UC-Win/Road:

Full VR – no need to render

Unique features in UC-Win/Road:

Unique features in UC-Win/Road:

Fog simulation

Simulation during disaster —when traffic lights are broken

Simulation when there is an obstacle on the road (car/branch)

Natural disaster, construction site accident