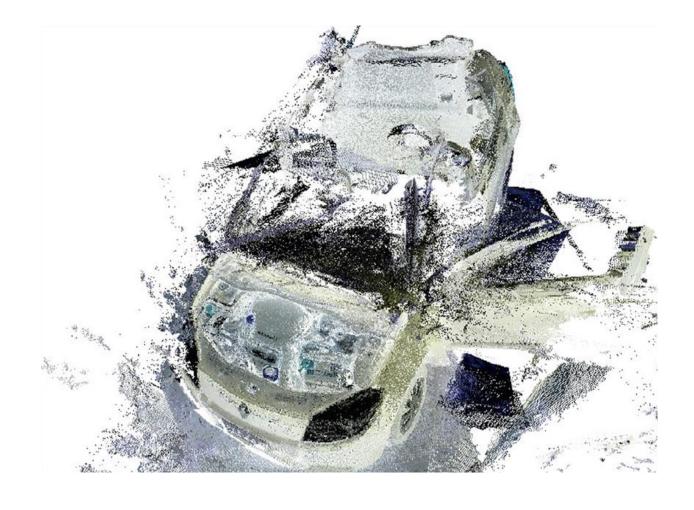

#### 3D simulation software features:

Build surface from point-cloud or photogrammetry ADD Labels (text or HUD):