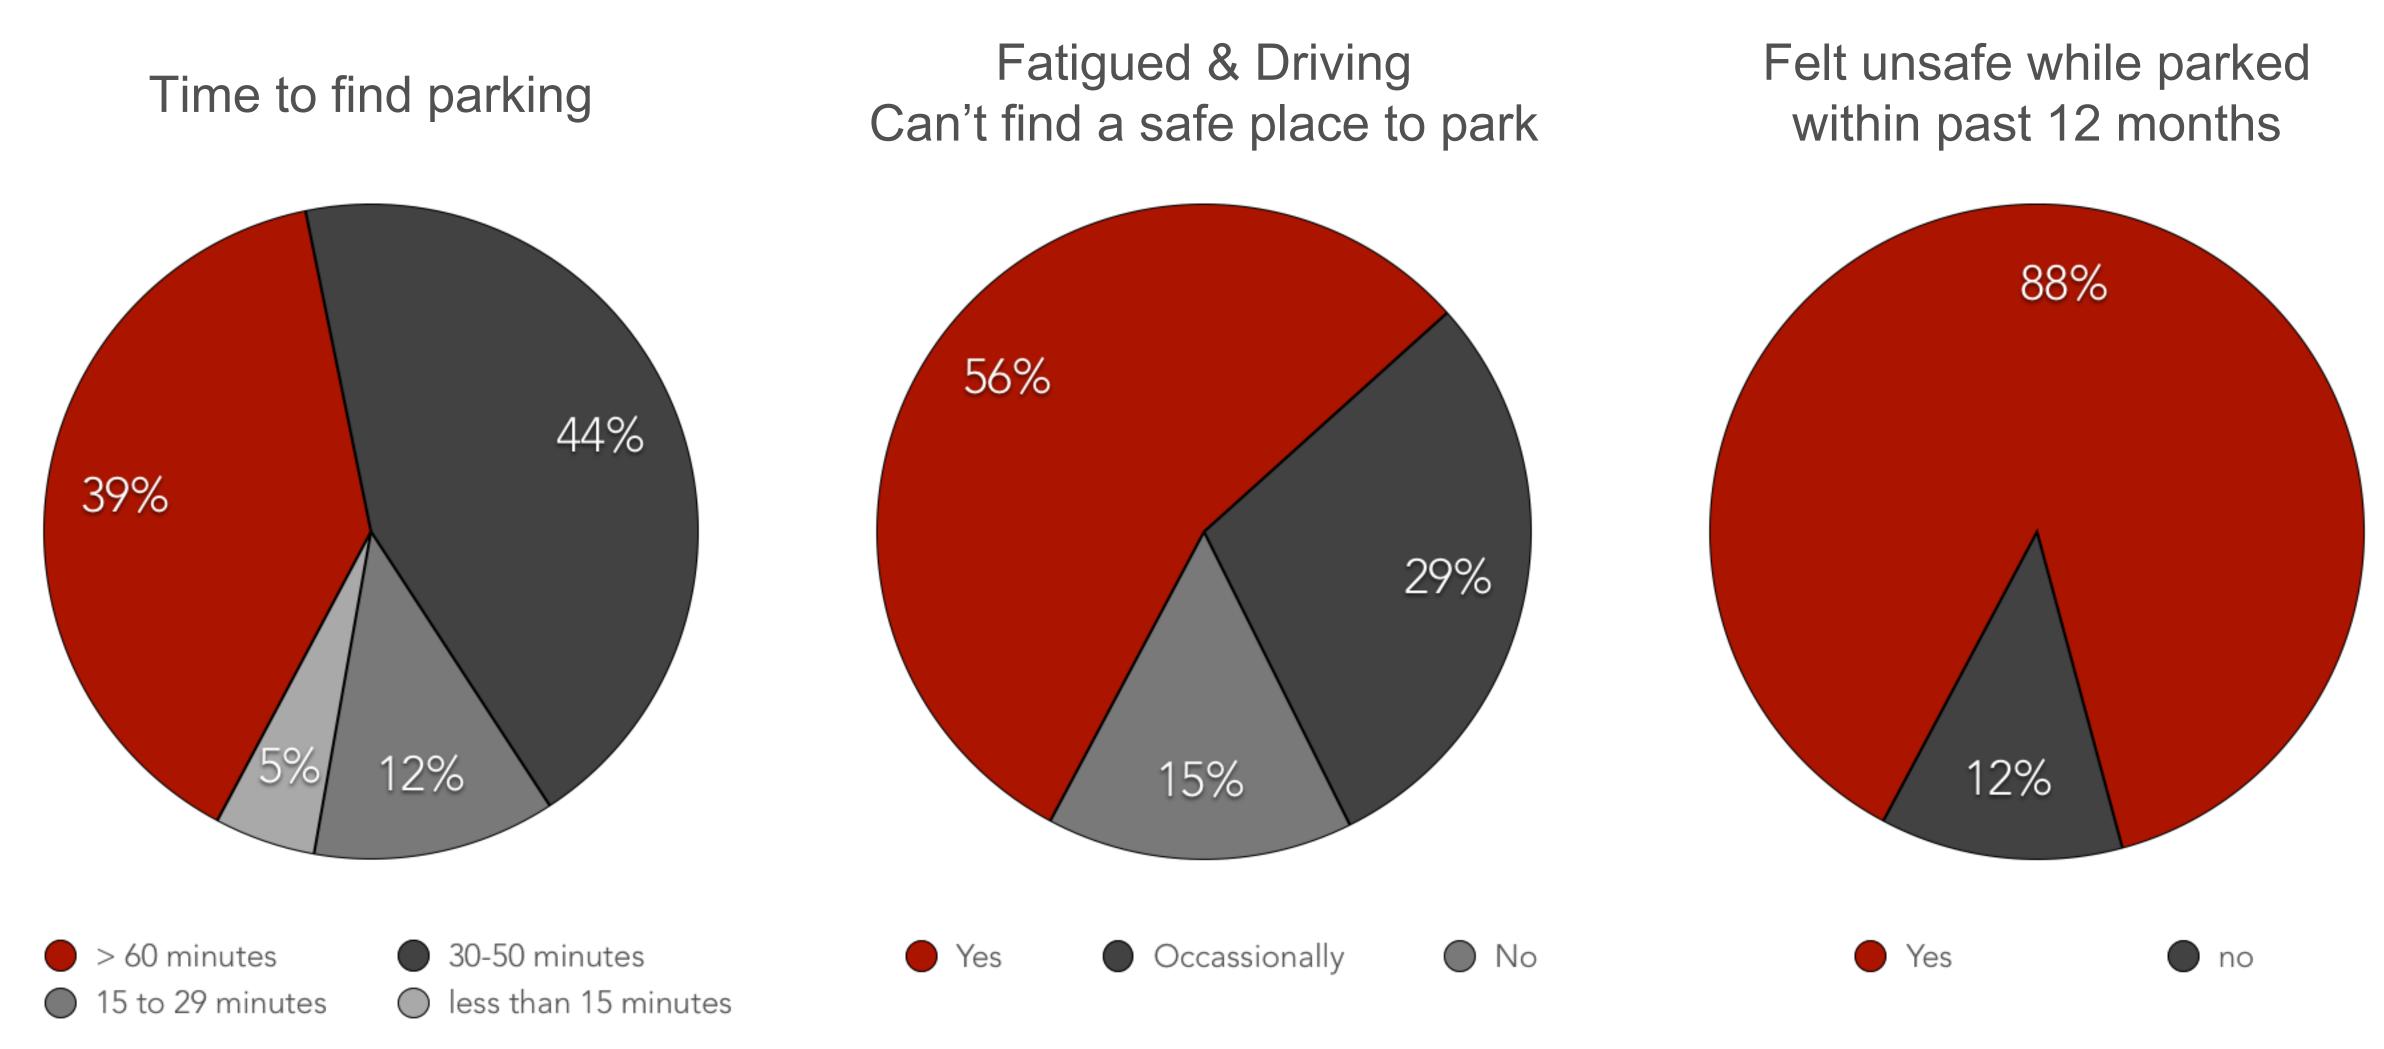

### TRUCK PARKING FACTS

2013 Jason's Law Safe Truck Parking Survey Results <a href="http://www.slideshare.net/TruckerDesiree/2013-jasons-law-safe-truck-parking-and-focus-group-presentation">http://www.slideshare.net/TruckerDesiree/2013-jasons-law-safe-truck-parking-and-focus-group-presentation</a>