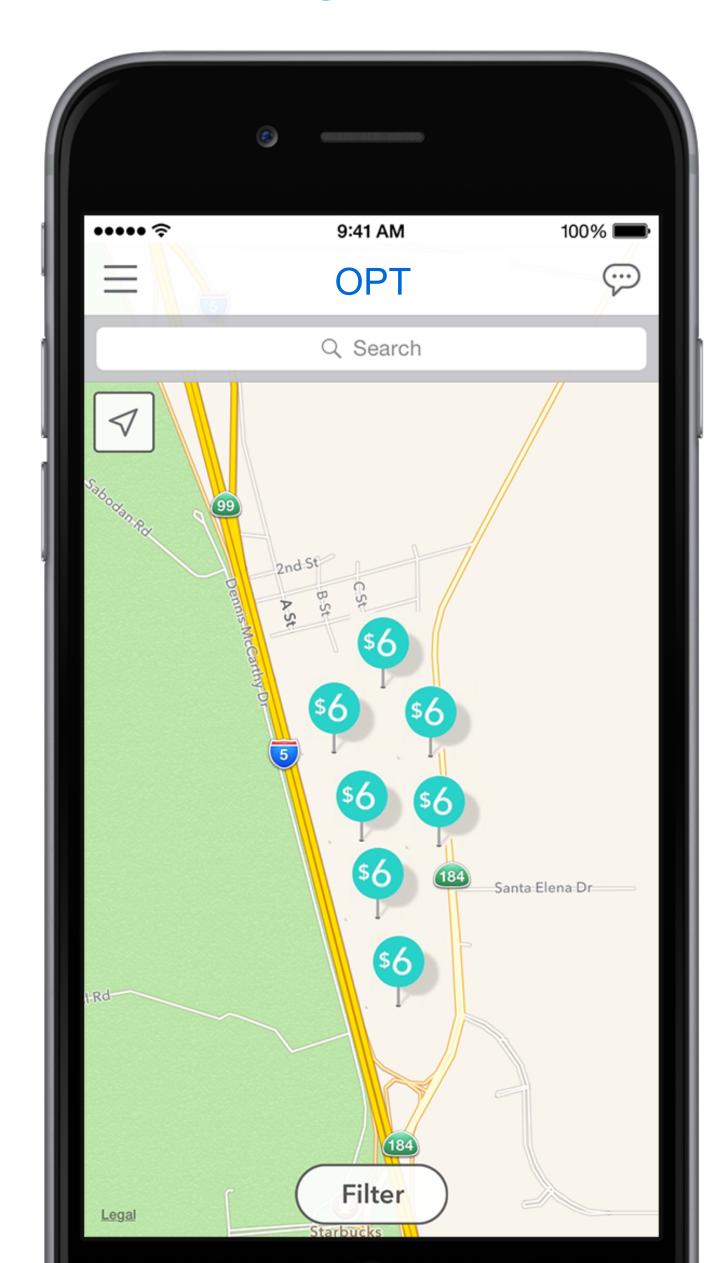

### FEATURES - MVP AND BEYOND

- Reserve a guaranteed spot
- Sell a space
- On route/nearby amenities such as restaurants, showers, types of fuel, atm
- Review and rate locations, add comments
- HOS documentation

- Handsfree & 1 touch navigation for reservation system
- Map out driving route based on weather, traffic, and fuel
- Favorite routes, locations, and users
- See other crowdsourced information